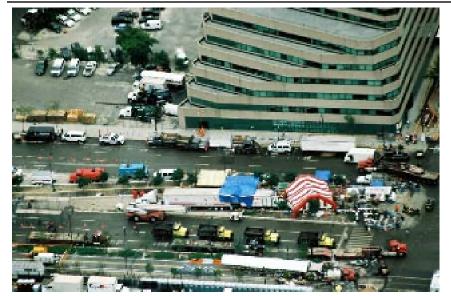

Chief among the evidence consistent with cleanup after use of directed energy weaponry is the use of dirt to halt to dissociation process, as seen here:

Photo 2

and here:

Photo 3

and the trucking in of large quantities of dirt for cleanup purposes as seen here:

Photo 4

and here:

Photo 5

It is requested that you reply to this email or forward it to someone who can reply concerning the following queries:

1--Are the visual effects shown in Photo 1, above, consistent with the use of directed energy weapons?