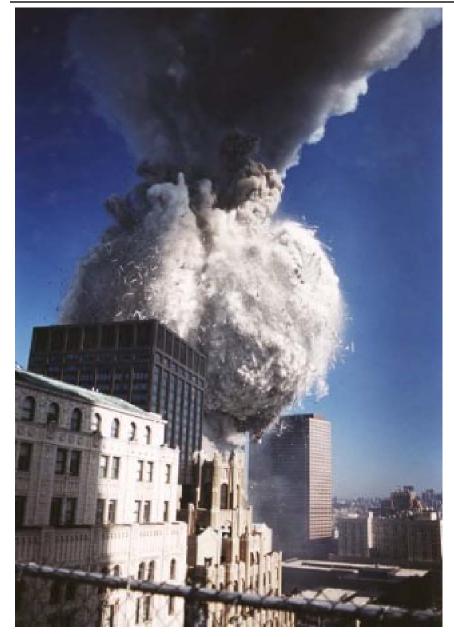

Essentially, Dr. Wood asserts the existence of an abundance of evidence that the degree of complete destruction exemplified in Photo 1, below, can only have been caused by high energy weapons that had the capacity to bring about molecular dissociation, resulting in the complete annihilation of the WTC:

Photo 1

In addition to the obvious fact that a kerosene-based fire would not cause what is seen above, it has been demonstrated that cleanup techniques used when directed energy weapons have been applied are evidenced at ground zero.