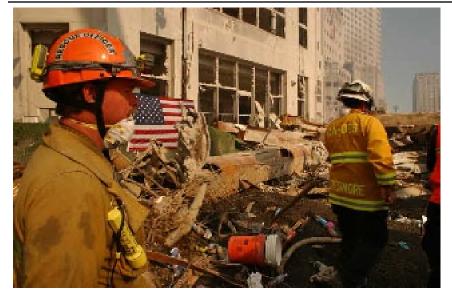

Chief among the evidence consistent with cleanup after use of directed energy weaponry is the use of dirt to halt to dissociation process, as seen here:

Photo 2

and here:

Photo 3

and the trucking in of large quantities of dirt for cleanup purposes as seen here: