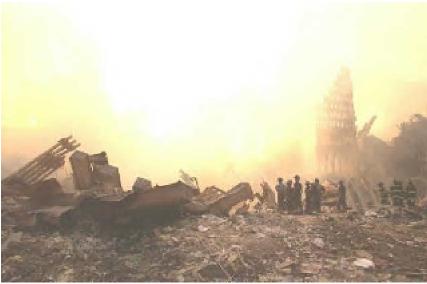

Chief among the evidence consistent with cleanup after use of directed energy weaponry is the use of dirt to halt to dissociation process, as seen here:

Photo 2

and here:

Photo 3

and the trucking in of large quantities of dirt for cleanup purposes as seen here: